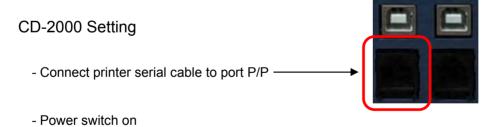

## **Printer Setting**

- Set the baud rate 9600 BPS / 115200 BPS for serial number print.
- Connect power and serial cable
- Insert the paper
- Power switch on

- Set the baud rate