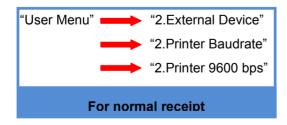

## **Printer Setting**

- Set the baud rate 9600 BPS / 115200 BPS for serial number print.
- Connect power and serial cable
- Insert the paper
- Power switch on

- Set the baud rate