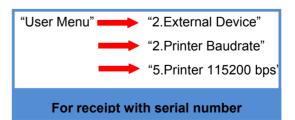

## **Printer Setting**

- Set the baud rate 9600 BPS / 115200 BPS for serial number print.
- Connect power and serial cable
- Insert the paper
- Power switch on

- Set the baud rate