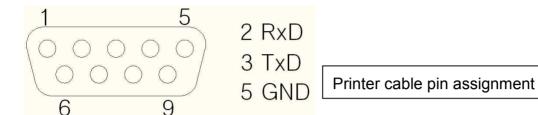

## **Printer Setting**

- Set the baud rate 9600 BPS / 115200 BPS for serial number print.
- Connect power and serial cable
- Insert the paper
- Power switch on

- Set the baud rate