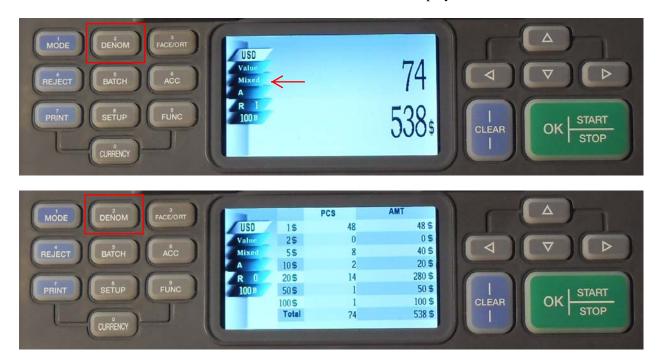

Each MODE has a single or multiple features within.

<u>Value Count</u> has two features: **Value - Mixed** & **Value -Auto**, to switch from one feature to another press the "**DENOM**" key.

1. Value - Mixed: Machine counts mixed denomination notes and displays the "total amount" counted.