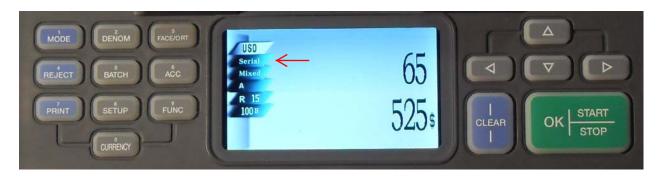

## **Features & Function of the N-GENE Currency Counter Discriminator**

There are 4 modes on the N-GENE: Value Count, Free Count, Facing-Orient & Serial # Detection

To access each mode, Press the "MODE" key on the key pad located on left side of the display.

Each MODE has a single or multiple features within.

<u>Value Count</u> has two features: **Value - Mixed** & **Value -Auto**, to switch from one feature to another press the "**DENOM**" key.

1. Value - Mixed: Machine counts mixed denomination notes and displays the "total amount" counted.

Note: in F&O mode the screen will not display detail breakdown denominations counted.

<u>Serial</u>: in this mode Machine counts mixed denomination notes and also capture the serial on each note. The captured notes serial can be send to the connected printer by pressing "PRINT"

- \* In this mode all notes has to be presorted with the same facing direction
- \* Place notes FACE down onto the hopper.

REJECT key: by pressing "REJECT" key, you can check the reason of rejected notes in the reject pocket