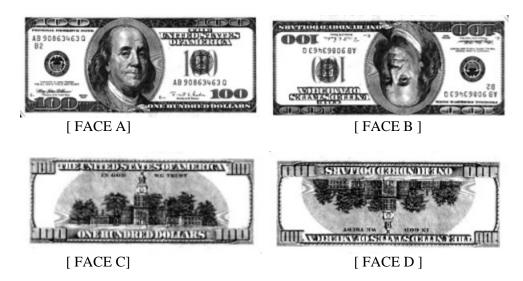

## N-GENE recognize direction of the banknotes

**FACE**: in this mode machine identifies the first note counted and sets sorted of facing of that note either [Face A] & [Face B] or [Face C] & [Face D]

**ORT**: in this mode machine identifies the first note counted and sets sorted of Oriented of that note either [Face A] & [Face C] or [Face B] & [Face D]