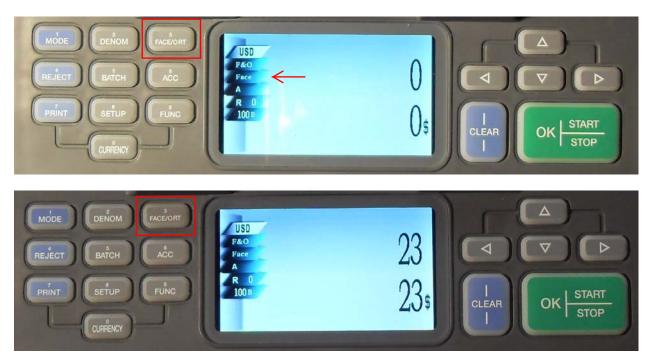

**FREE Count**: is a piece counting, notes are counted without recognizing a specific denomination.

**<u>F&O</u>**: has two features for sorting Facing & Oriented. To switch from one feature to another, press the "**FACE/ORT**" key.

## N-GENE recognize direction of the banknotes

**FACE**: in this mode machine identifies the first note counted and sets sorted of facing of that note either [Face A] & [Face B] or [Face C] & [Face D]

**ORT**: in this mode machine identifies the first note counted and sets sorted of Oriented of that note either [Face A] & [Face C] or [Face B] & [Face D]

Note: in F&O mode the screen will not display detail breakdown denominations counted.

<u>Serial</u>: in this mode Machine counts mixed denomination notes and also capture the serial on each note. The captured notes serial can be send to the connected printer by pressing "PRINT"