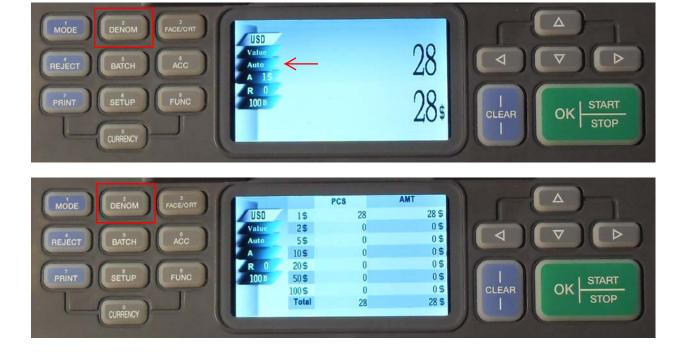

2. **Value - Auto**: Machine identifies the first note counted and sets its denomination as the standard note. Only notes of that denomination are counted. Any other denominations are rejected without stopping.