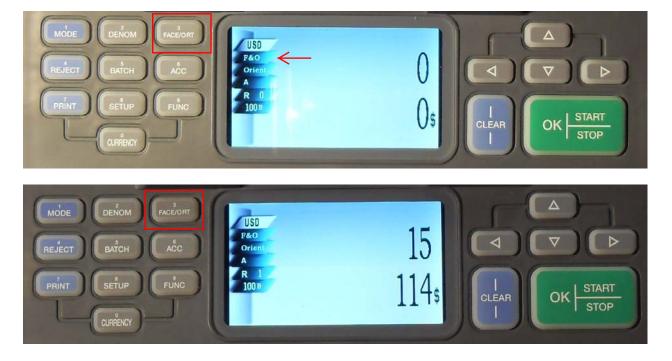

**FREE Count**: is a piece counting, notes are counted without recognizing a specific denomination.

**<u>F&O</u>**: has two features for sorting Facing & Oriented. To switch from one feature to another, press the "**FACE/ORT**" key.

## N-GENE recognize direction of the banknotes

**FACE**: in this mode machine identifies the first note counted and sets sorted of facing of that note either [Face A] & [Face B] or [Face C] & [Face D]

**ORT**: in this mode machine identifies the first note counted and sets sorted of Oriented of that note either [Face A] & [Face C] or [Face B] & [Face D]

Note: in F&O mode the screen will not display detail breakdown denominations counted.

<u>Serial</u>: in this mode Machine counts mixed denomination notes and also capture the serial on each note. The captured notes serial can be send to the connected printer by pressing "PRINT"