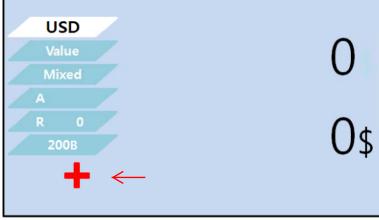

**ACC** key: By Pressing ACC key, the LCD is displayed ACC and the current counting result is added on next counting. To clear ACC Mode, press "ACC" key once more

[ ACC mode is on]