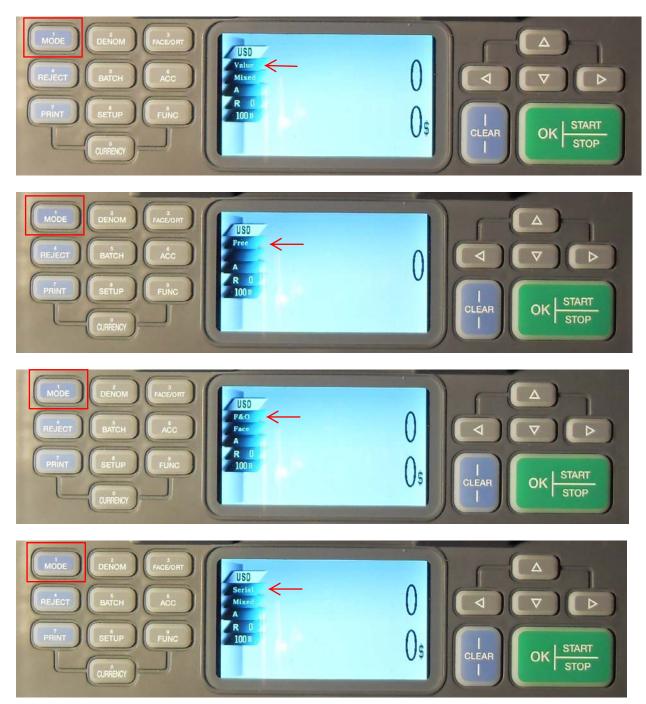

## **Features & Function of the N-GENE Currency Counter Discriminator**

There are 4 modes on the N-GENE: Value Count, Free Count, Facing-Orient & Serial # Detection

To access each mode, Press the "MODE" key on the key pad located on left side of the display.

Each MODE has a single or multiple features within.

<u>Value Count</u> has two features: **Value - Mixed** & **Value -Auto**, to switch from one feature to another press the "**DENOM**" key.

1. Value - Mixed: Machine counts mixed denomination notes and displays the "total amount" counted.

2. **Value - Auto**: Machine identifies the first note counted and sets its denomination as the standard note. Only notes of that denomination are counted. Any other denominations are rejected without stopping.

**FREE Count**: is a piece counting, notes are counted without recognizing a specific denomination.

**<u>F&O</u>**: has two features for sorting Facing & Oriented. To switch from one feature to another, press the "**FACE/ORT**" key.

## N-GENE recognize direction of the banknotes

**FACE**: in this mode machine identifies the first note counted and sets sorted of facing of that note either [Face A] & [Face B] or [Face C] & [Face D]

**ORT**: in this mode machine identifies the first note counted and sets sorted of Oriented of that note either [Face A] & [Face C] or [Face B] & [Face D]

Note: in F&O mode the screen will not display detail breakdown denominations counted.

<u>Serial</u>: in this mode Machine counts mixed denomination notes and also capture the serial on each note. The captured notes serial can be send to the connected printer by pressing "PRINT"