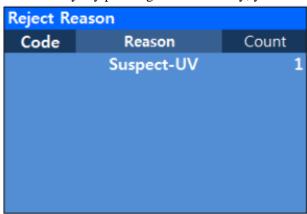

- \* In this mode all notes has to be presorted with the same facing direction
- \* Place notes FACE down onto the hopper.

REJECT key: by pressing "REJECT" key, you can check the reason of rejected notes in the reject pocket